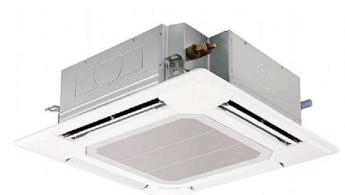

# PLFY-P100VBM-E

Indoor Unit

2, 3 & 4 Way Blow Ceiling Cassette

Power cassettes offer 72 different airflow patterns, with the ability to handle a multitude of ceiling applications up to 4.2 meters in height. The easy to install unit is ideal for maintaining constant temperatures, thanks to adjustable vanes that allow users to precisely direct air where it's needed.

- Handy corner pocket design simplifies maintenance
- Airflow controllable for ceiling heights up to 4.2m, with automatic adjustment of fan speed
- Reduced draft air distribution, with independent vane control
- Drain pump as standard, 850mm from drain pan
- Filter lowering operation down to 4m (optional PLP-6BAJ grille required)
- Optional 'I See Sensor' for energy saving and smooth temperature control throughout the room