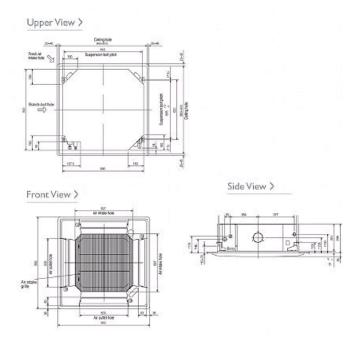

#### Dimensions

### **Product Details**

| PLFY-P100VBM-E                     |                |
|------------------------------------|----------------|
| Capacity (kW):                     |                |
| Heating (Nominal)                  | 12.5           |
| Cooling (Nominal)                  | 11.2           |
| Heating (UK)                       | 11.6           |
| Cooling (UK)                       | 10.0           |
| R410A High Sensible Cooling (UK)   | 8.1            |
| SHF R410A (UK)                     | 0.73           |
| SHF High Sensible R410A (UK)       | 0.79           |
| Power Input (kW) Heating (Nominal) | 0.14           |
| Power Input (kW) Cooling (Nominal) | 0.15           |
| Airflow(m3/min) - Lo-Mi1-Mi2-Hi    | 21-24-27-29    |
| Noise (dBA) - Lo-Mi1-Mi2-Hi        | 34-37-39-41    |
| Width (grille) - mm                | 840 (950)      |
| Depth (grille) - mm                | 840 (950)      |
| Height (grille) - mm               | 298 (35)       |
| Weight (grille) - kg               | 27 (6)         |
| Electrical Supply                  | 220-240v, 50Hz |
| Phase                              | Single         |
| Mains Cable No. Cores              | 3              |
| Running Current (A) - Heating      | 0.94           |
| Running Current (A) - Cooling      | 1              |
| Fuse Rating (BS88) - HRC (A)       | 6              |
| Grille Ref                         | PLP-6BA GRILLE |